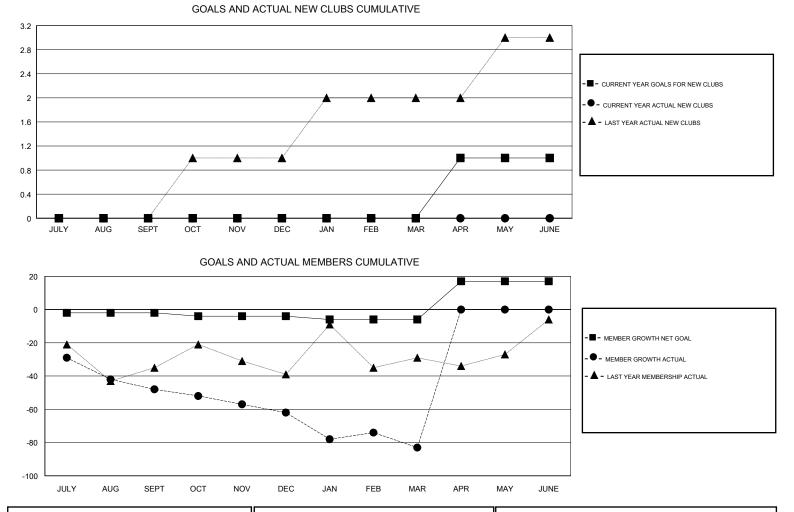

## GMT CA

| Clubs<br>RESULTS FOR 2017-2018 |   |   |   | Members<br>RESULTS FOR 2017-2018 |    |    |    |
|--------------------------------|---|---|---|----------------------------------|----|----|----|
|                                |   |   |   |                                  |    |    |    |
| JULY/AUG/SEPT                  | 0 | 0 | 2 | JULY/AUG/SEPT                    | -2 | 41 | 85 |
| OCT/NOV/DEC                    | 0 | 0 | 1 | OCT/NOV/DEC                      | -2 | 27 | 41 |
| JAN/FEB/MAR                    | 0 | 0 | 0 | JAN/FEB/MAR                      | -2 | 35 | 52 |
| APR/MAY/JUNE                   | 1 | 0 | 0 | APR/MAY/JUNE                     | 23 | 0  | 0  |